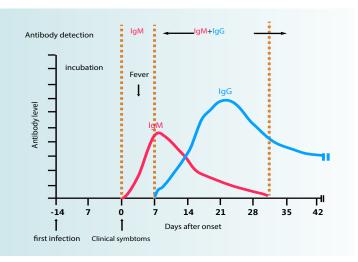

#### **Use of these tests:**

COVID-19 IgM/IgG Rapid Test is an in vitro diagnostic test for the qualitative determination of COVID-19 IgM and IgG antibodies in human whole blood (finger tip), serum or plasma.

The test kit consists of test devices and buffer. It is for in vitro diagnostic use only, and can be used in point-of-care testing settings and central laboratories.