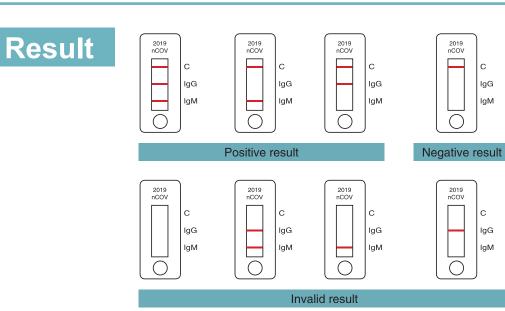

## Method of operation of kit illustrated

Add:No.9 Changyang Rd., Changzhou, Jiangsu, China 213149 Whatsapp:0086-18551316090 E-mail: cathy.meng@wellbioscience.com/ sales@wellbioscience.com F-Web: wellbioscience.com T: +86-519-8019-1660 M: +86-18551316090