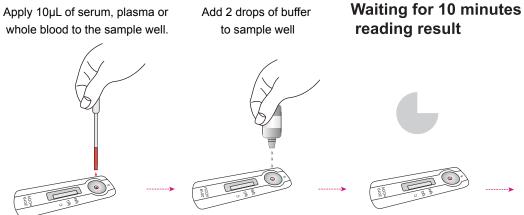

## Method of operation of kit illustrated

Add:No.9 Changyang Rd., Changzhou, Jiangsu, China 213149 Whatsapp:0086-18551316090 E-mail: cathy.meng@wellbioscience.com/ sales@wellbioscience.com F-Web: wellbioscience.com T: +86-519-8019-1660 M: +86-18551316090